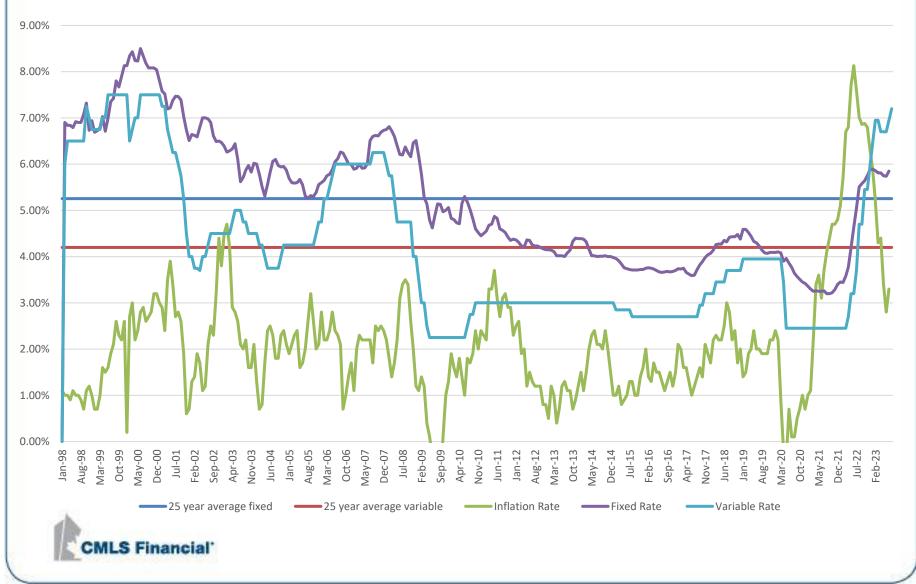

## **FIXED RATES OF THE LAST 25 YEARS** AVERAGE RESIDENTIAL MORTGAGE LENDING RATES – 5 YEAR

| Year            | January        | February | March | April          | May            | June           | July  | August | September | October | November | December | Average |
|-----------------|----------------|----------|-------|----------------|----------------|----------------|-------|--------|-----------|---------|----------|----------|---------|
| 1998            | 6.90%          | 6.84%    | 6.84% | 6.79%          | 6.92%          | 6.90%          | 6.90% | 7.08%  | 7.32%     | 6.73%   | 6.94%    | 6.69%    | 6.90%   |
| 1999            | 6.72%          | 6.79%    | 7.03% | 6.71%          | 6.99%          | 7.35%          | 7.42% | 7.80%  | 7.67%     | 7.90%   | 8.13%    | 8.13%    | 7.39%   |
| 2000            | 8.34%          | 8.43%    | 8.24% | 8.23%          | 8.50%          | 8.34%          | 8.18% | 8.08%  | 8.08%     | 8.08%   | 8.04%    | 7.81%    | 8.20%   |
| 2001            | 7.58%          | 7.52%    | 7.19% | 7.22%          | 7.38%          | 7.47%          | 7.46% | 7.39%  | 7.03%     | 6.74%   | 6.51%    | 6.64%    | 7.18%   |
| 2001            | 6.62%          | 6.59%    | 6.80% | 7.00%          | 7.00%          | 6.98%          | 6.90% | 6.61%  | 6.49%     | 6.50%   | 6.47%    | 6.39%    | 6.70%   |
| 2002            | 6.26%          | 6.29%    | 6.33% | 6.44%          | 6.10%          | 5.62%          | 5.71% | 5.87%  | 5.97%     | 5.83%   | 6.02%    | 6.00%    | 6.04%   |
| 2003            | 5.78%          | 5.51%    | 5.31% | 5.56%          | 5.82%          | 6.06%          | 6.10% | 5.97%  | 5.94%     | 5.95%   | 5.87%    | 5.69%    | 5.80%   |
| 2004            | 5.60%          | 5.59%    | 5.60% | 5.67%          | 5.55%          | 5.31%          | 5.26% | 5.32%  | 5.30%     | 5.39%   | 5.56%    | 5.60%    | 5.48%   |
| 2005            | 5.65%          | 5.75%    | 5.78% | 5.88%          | 6.05%          | 6.12%          | 6.26% | 6.24%  | 6.13%     | 6.01%   | 5.99%    | 5.89%    | 5.98%   |
| 2000            | 5.91%          | 6.00%    | 5.91% | 5.92%          | 6.01%          | 6.51%          | 6.60% | 6.62%  | 6.61%     | 6.69%   | 6.73%    | 6.75%    | 6.36%   |
| 2007            | 5.91%<br>6.81% | 6.72%    | 6.60% | 6.40%          | 6.21%          | 6.20%          | 6.37% | 6.25%  | 6.16%     | 6.46%   | 6.51%    | 6.17%    | 6.41%   |
| 2008            | 5.78%          | 5.28%    | 5.14% | 4.79%          | 4.62%          | 4.90%          | 5.14% | 5.13%  | 4.97%     | 5.00%   | 5.06%    | 4.83%    | 5.05%   |
| 2009            | 4.80%          | 4.73%    | 4.71% | 4.79%<br>5.15% | 4.02%<br>5.30% | 4.90%<br>5.18% | 5.02% | 4.82%  | 4.97%     | 4.52%   | 4.45%    | 4.85%    | 4.82%   |
|                 |                |          |       |                |                |                |       |        |           |         |          |          |         |
| 2011            | 4.55%          | 4.68%    | 4.70% | 4.87%          | 4.83%          | 4.60%          | 4.57% | 4.52%  | 4.42%     | 4.35%   | 4.38%    | 4.36%    | 4.57%   |
| 2012            | 4.31%          | 4.23%    | 4.21% | 4.36%          | 4.35%          | 4.25%          | 4.23% | 4.23%  | 4.20%     | 4.17%   | 4.15%    | 4.15%    | 4.24%   |
| 2013            | 4.14%          | 4.11%    | 4.02% | 4.02%          | 4.02%          | 4.00%          | 4.08% | 4.14%  | 4.33%     | 4.40%   | 4.39%    | 4.39%    | 4.17%   |
| 2014            | 4.38%          | 4.32%    | 4.16% | 4.02%          | 4.02%          | 4.00%          | 4.01% | 4.01%  | 4.02%     | 4.00%   | 4.00%    | 3.98%    | 4.08%   |
| 2015            | 3.96%          | 3.91%    | 3.84% | 3.76%          | 3.74%          | 3.72%          | 3.71% | 3.71%  | 3.71%     | 3.72%   | 3.72%    | 3.75%    | 3.77%   |
| 2016            | 3.76%          | 3.75%    | 3.73% | 3.70%          | 3.67%          | 3.66%          | 3.67% | 3.68%  | 3.67%     | 3.68%   | 3.70%    | 3.74%    | 3.70%   |
| 2017            | 3.73%          | 3.75%    | 3.66% | 3.62%          | 3.59%          | 3.60%          | 3.72% | 3.82%  | 3.89%     | 3.98%   | 4.04%    | 4.07%    | 3.79%   |
| 2018            | 4.14%          | 4.26%    | 4.27% | 4.27%          | 4.35%          | 4.32%          | 4.42% | 4.43%  | 4.43%     | 4.48%   | 4.38%    | 4.59%    | 4.36%   |
| 2019            | 4.59%          | 4.52%    | 4.44% | 4.33%          | 4.30%          | 4.23%          | 4.14% | 4.08%  | 4.07%     | 4.09%   | 4.09%    | 4.09%    | 4.25%   |
| 2020            | 4.10%          | 4.08%    | 3.90% | 3.96%          | 3.86%          | 3.77%          | 3.64% | 3.57%  | 3.51%     | 3.45%   | 3.42%    | 3.36%    | 3.72%   |
| 2021            | 3.30%          | 3.25%    | 3.26% | 3.25%          | 3.25%          | 3.26%          | 3.20% | 3.20%  | 3.22%     | 3.29%   | 3.40%    | 3.45%    | 3.28%   |
| 2022            | 3.44%          | 3.58%    | 3.77% | 4.19%          | 4.63%          | 5.05%          | 5.51% | 5.58%  | 5.64%     | 5.75%   | 5.88%    | 5.89%    | 4.91%   |
| 2023            | 5.86%          | 5.81%    | 5.81% | 5.75%          | 5.74%          | 5.85%          |       |        |           |         |          |          | 5.80%   |
| 25-year average | 5.27%          | 5.24%    | 5.20% | 5.23%          | 5.26%          | 5.28%          | 5.29% | 5.29%  | 5.26%     | 5.25%   | 5.27%    | 5.24%    | 5.26%   |

## VARIABLE RATES OF THE PAST 25 YEARS CHARTERED BANK ADMINISTERED INTEREST RATES – PRIME BUSINESS

| Year            | January | February | March | April | May   | June  | July  | August | September | October | November | December | Average |
|-----------------|---------|----------|-------|-------|-------|-------|-------|--------|-----------|---------|----------|----------|---------|
| 1998            | 6.00%   | 6.50%    | 6.50% | 6.50% | 6.50% | 6.50% | 6.50% | 6.50%  | 7.25%     | 7.00%   | 6.75%    | 6.75%    | 6.60%   |
| 1999            | 6.75%   | 6.75%    | 7.00% | 7.00% | 7.50% | 7.50% | 7.50% | 7.50%  | 7.50%     | 7.50%   | 7.50%    | 7.50%    | 7.29%   |
| 2000            | 6.50%   | 6.75%    | 7.00% | 7.00% | 7.50% | 7.50% | 7.50% | 7.50%  | 7.50%     | 7.50%   | 7.50%    | 7.50%    | 7.27%   |
| 2001            | 7.25%   | 7.25%    | 6.75% | 6.50% | 6.25% | 6.25% | 6.00% | 5.75%  | 5.25%     | 4.50%   | 4.00%    | 4.00%    | 5.81%   |
| 2002            | 3.75%   | 3.75%    | 3.70% | 4.00% | 4.00% | 4.25% | 4.50% | 4.50%  | 4.50%     | 4.50%   | 4.50%    | 4.50%    | 4.20%   |
| 2003            | 4.50%   | 4.50%    | 4.75% | 5.00% | 5.00% | 5.00% | 4.75% | 4.75%  | 4.50%     | 4.50%   | 4.50%    | 4.50%    | 4.69%   |
| 2004            | 4.25%   | 4.25%    | 4.00% | 3.75% | 3.75% | 3.75% | 3.75% | 3.75%  | 4.00%     | 4.25%   | 4.25%    | 4.25%    | 4.00%   |
| 2005            | 4.25%   | 4.25%    | 4.25% | 4.25% | 4.25% | 4.25% | 4.25% | 4.25%  | 4.25%     | 4.50%   | 4.75%    | 4.75%    | 4.35%   |
| 2006            | 5.25%   | 5.25%    | 5.50% | 5.75% | 6.00% | 6.00% | 6.00% | 6.00%  | 6.00%     | 6.00%   | 6.00%    | 6.00%    | 5.81%   |
| 2007            | 6.00%   | 6.00%    | 6.00% | 6.00% | 6.00% | 6.00% | 6.25% | 6.25%  | 6.25%     | 6.25%   | 6.25%    | 6.00%    | 6.10%   |
| 2008            | 5.75%   | 5.75%    | 5.25% | 4.75% | 4.75% | 4.75% | 4.75% | 4.75%  | 4.75%     | 4.00%   | 4.00%    | 3.50%    | 4.73%   |
| 2009            | 3.00%   | 3.00%    | 2.50% | 2.25% | 2.25% | 2.25% | 2.25% | 2.25%  | 2.25%     | 2.25%   | 2.25%    | 2.25%    | 2.40%   |
| 2010            | 2.25%   | 2.25%    | 2.25% | 2.25% | 2.25% | 2.50% | 2.75% | 2.75%  | 3.00%     | 3.00%   | 3.00%    | 3.00%    | 2.60%   |
| 2011            | 3.00%   | 3.00%    | 3.00% | 3.00% | 3.00% | 3.00% | 3.00% | 3.00%  | 3.00%     | 3.00%   | 3.00%    | 3.00%    | 3.00%   |
| 2012            | 3.00%   | 3.00%    | 3.00% | 3.00% | 3.00% | 3.00% | 3.00% | 3.00%  | 3.00%     | 3.00%   | 3.00%    | 3.00%    | 3.00%   |
| 2013            | 3.00%   | 3.00%    | 3.00% | 3.00% | 3.00% | 3.00% | 3.00% | 3.00%  | 3.00%     | 3.00%   | 3.00%    | 3.00%    | 3.00%   |
| 2014            | 3.00%   | 3.00%    | 3.00% | 3.00% | 3.00% | 3.00% | 3.00% | 3.00%  | 3.00%     | 3.00%   | 3.00%    | 3.00%    | 3.00%   |
| 2015            | 2.85%   | 2.85%    | 2.85% | 2.85% | 2.85% | 2.85% | 2.70% | 2.70%  | 2.70%     | 2.70%   | 2.70%    | 2.70%    | 2.78%   |
| 2016            | 2.70%   | 2.70%    | 2.70% | 2.70% | 2.70% | 2.70% | 2.70% | 2.70%  | 2.70%     | 2.70%   | 2.70%    | 2.70%    | 2.70%   |
| 2017            | 2.70%   | 2.70%    | 2.70% | 2.70% | 2.70% | 2.70% | 2.70% | 2.95%  | 2.95%     | 3.20%   | 3.20%    | 3.20%    | 2.87%   |
| 2018            | 3.20%   | 3.45%    | 3.45% | 3.45% | 3.45% | 3.70% | 3.70% | 3.70%  | 3.70%     | 3.70%   | 3.70%    | 3.95%    | 3.60%   |
| 2019            | 3.95%   | 3.95%    | 3.95% | 3.95% | 3.95% | 3.95% | 3.95% | 3.95%  | 3.95%     | 3.95%   | 3.95%    | 3.95%    | 3.95%   |
| 2020            | 3.95%   | 3.95%    | 3.45% | 2.45% | 2.45% | 2.45% | 2.45% | 2.45%  | 2.45%     | 2.45%   | 2.45%    | 2.45%    | 2.78%   |
| 2021            | 2.45%   | 2.45%    | 2.45% | 2.45% | 2.45% | 2.45% | 2.45% | 2.45%  | 2.45%     | 2.45%   | 2.45%    | 2.45%    | 2.45%   |
| 2022            | 2.45%   | 2.45%    | 2.70% | 3.20% | 3.20% | 3.70% | 4.70% | 4.70%  | 5.45%     | 5.45%   | 5.95%    | 6.45%    | 4.20%   |
| 2023            | 6.70%   | 6.70%    | 6.70% | 6.70% | 6.70% | 6.95% | 7.20% | 7.20%  |           |         |          |          | 6.86%   |
| 25-year average | 4.17%   | 4.21%    | 4.17% | 4.13% | 4.17% | 4.23% | 4.28% | 4.28%  | 4.21%     | 4.17%   | 4.17%    | 4.17%    | 4.20%   |